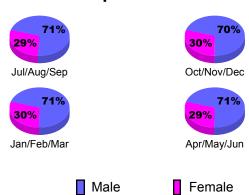

# Gender Comparison 2010-2011

Jan/Feb/Mar

Previous Year

Apr/May/Jun

Oct/Nov/Dec

Current Year