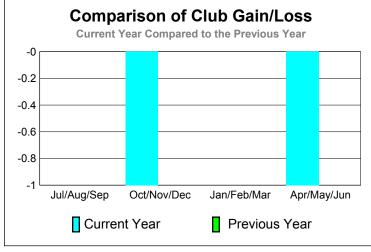

## **Club Results** Clubs 2009-2010 2010-2011 New **Actual Actual** Gain/ Gain/ Club New Dropped Loss of Loss of Month Goal Clubs Clubs Clubs Clubs Jul/Aug/Sep 0 0 0 0 0 Oct/Nov/Dec 0 0 -1 -1 0 Jan/Feb/Mar 0 0 0 0 Apr/May/Jun 0 -1 -1 0