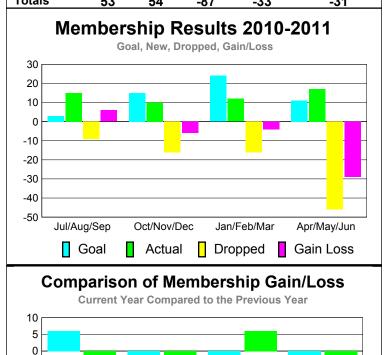

## MEMBERSHIP **Membership** Results <u>Membership</u> 2010-2011 2009-2010 Gain/ Net **Actual** Actual Gain/ Memb New Dropped Loss of Loss of Month Goal Memb Memb Memb Memb Jul/Aug/Sep 3 -9 6 -2 15 Oct/Nov/Dec -9 15 10 -16 -6 Jan/Feb/Mar 24 12 -16 -4 6 Apr/May/Jun 11 17 -46 -29 -26 Totals 53 54 -87 -31 -33